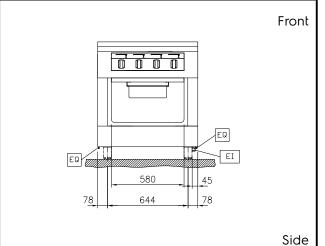

EI = Electrical inlet (power)
EQ = Equipotential screw

Supply voltage: 400 V/3N ph/50/60 Hz

Total Watts: 12 kW

**Key Information:** 

Working Temperature MIN: 80 °C
Working Temperature MAX: 350 °C
External dimensions, Width: 800 mm
External dimensions, Depth: 800 mm
Net weight: 800 mm

On Base;One-Side Operated

Sustainability

Current consumption: 26.1 Amps