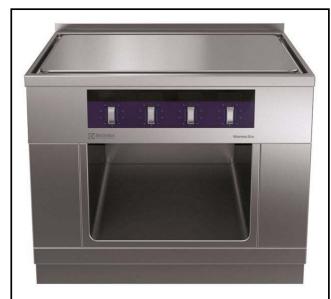

Modular Cooking Range Line thermaline 80 - 800mm Freestanding Electric Free-cooking Top, Smooth, 1 Side, Backsplash, H=800

| ITEM #  |  |  |
|---------|--|--|
| MODEL # |  |  |
| MODEL # |  |  |
| NAME #  |  |  |
| SIS #   |  |  |
|         |  |  |
| AIA #   |  |  |

588385 (MATFFBHDAO)

Electric Free-Cooking Top, one-side operated with backsplash

Configuration: Freestanding, one-side operated with backsplash.

#### Main Features

- For direct and indirect cooking.
- Rapid heat up of the plate and continuously ready for use.
- Overheat protection: a temperature sensor switches off the supply in case of overheating.
- Wide rounded cleaning zone around the plates for easier cleaning.
- All major components may be easily accessed from the front.
- THERMODUL connection system creates a seamless work top when units are connected to each other thus avoiding soil penetrating vital components and facilitating the removal of units in case of replacement or service.
- Metal knobs with embedded hygienic "softtouch" grip for easier handling and cleaning.
   The special design of the controls prevents infiltration of liquids or soil into vital components.
- Large visible digital display manufactured in tempered glass to resist heat and chemicals, showing temperatures or power settings. The display also shows on/off status of the appliance and on/off status of the heating elements.
- Cooking plate and base joint profile guarantee against soil infiltration.
- Surface temperature up to 350°C