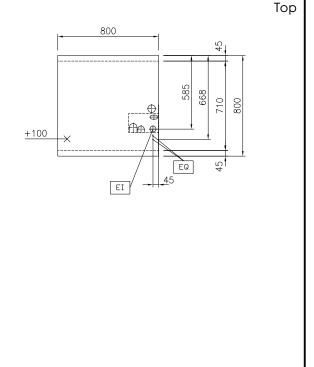

EI = Electrical inlet (power)
EQ = Equipotential screw

Supply voltage: 400 V/3N ph/50/60 Hz

Total Watts: 12 kW

**Key Information:** 

Working Temperature MIN: 80 °C
Working Temperature MAX: 350 °C
External dimensions, Width: 800 mm
External dimensions, Depth: 800 mm
Net weight: 800 mm