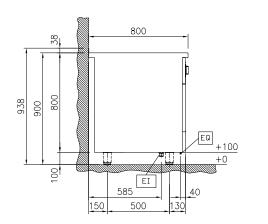

EI = Electrical inlet (power)
EQ = Equipotential screw

Supply voltage: 400 V/3N ph/50/60 Hz

Total Watts: 12 kW

**Key Information:** 

Working Temperature MIN: 80 °C
Working Temperature MAX: 350 °C
External dimensions, Width: 800 mm
External dimensions, Depth: 800 mm
Net weight: 800 mm

On Base;One-Side Operated

Sustainability

Current consumption: 26.1 Amps